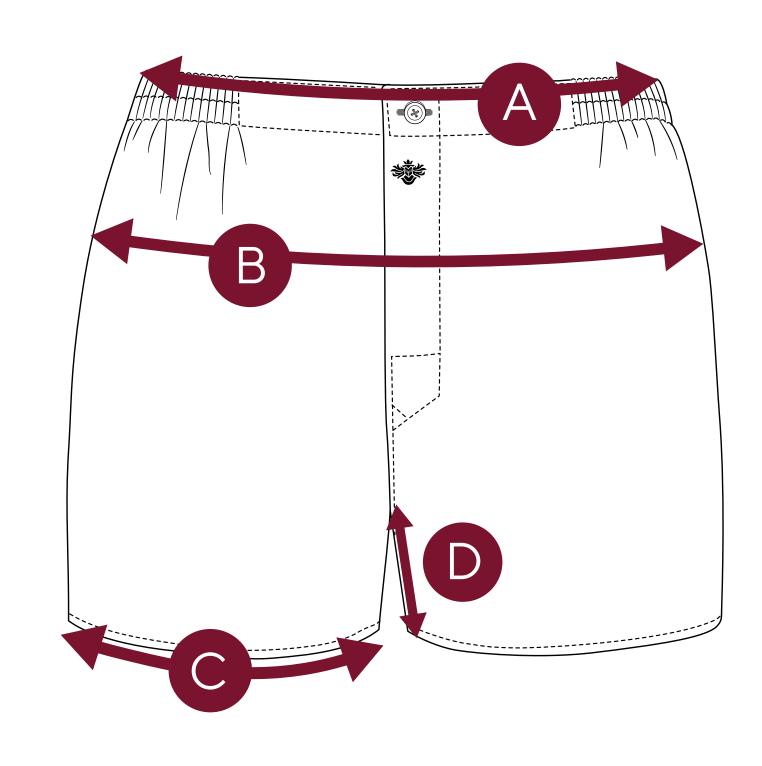

### How to measure?

If you're not sure which size to choose, simply grab your favorite boxershorts and lay it down on a flat surface. For measuring, please follow the picture on the right and the explanatory notes below. When you have your measuring done, compare it with our size guide depending on which model you prefer.

#### A 1/2 Waistline

Measure the waist width horizontally from one edge of the shorts to the other or measure your waist (across the narrowest point of your waist). If you measure your body, divide it by two.

#### B 1/2 Hipline

Measure the width across the hips at the widest point on the sides - at the hip joint. **Hint**: We always measure the hips in the place where the buttocks have the largest bulge. If you measure your body, divide it by two.

#### 1/2 Trouser leg width

Measure the leg width horizontally from one end of the shorts to the other or at the widest point of your thigh. If you measure your body, divide it by two.

## Step length

To measure the step length, place the tape at the crotch and guide it along the inside of the thigh.