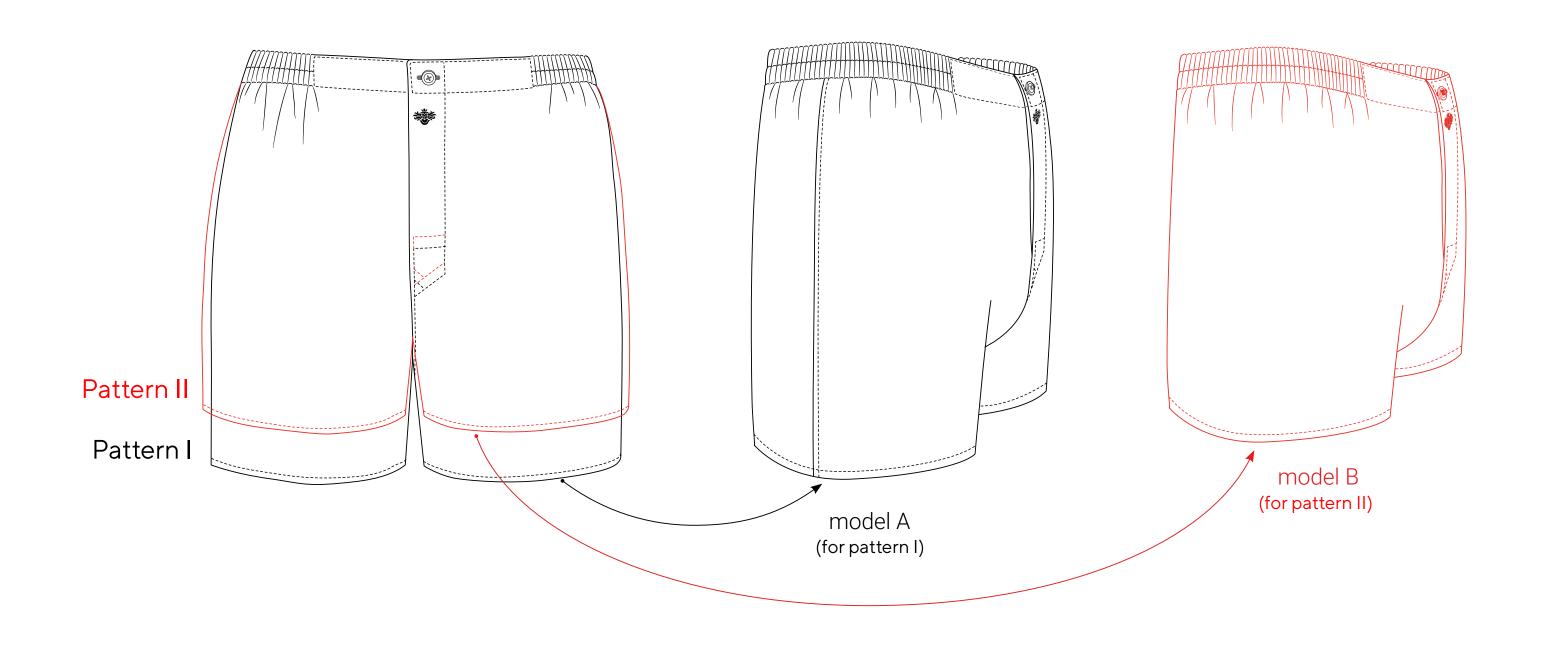

## Fits & Models

|   | Pattern I - model A (cm) | XS   | S  | M    | L  | XL   | 2XL | 3XL  | 4XL |
|---|--------------------------|------|----|------|----|------|-----|------|-----|
| A | 1/2 Waistline            | 28,5 | 31 | 33,5 | 36 | 38,5 | 41  | 43,5 | 46  |
| B | 1/2 Hipline              | 51   | 53 | 55   | 57 | 59   | 61  | 63   | 65  |
| C | 1/2 Trouser leg width    | 29   | 30 | 31   | 32 | 33   | 34  | 35   | 36  |
| D | Step length              | 15   | 15 | 15   | 15 | 15   | 15  | 15   | 15  |
|   |                          |      |    |      |    |      |     |      |     |

|   | Pattern II - model B (cm) | XS   | S  | M    | L    | XL | 2XL  | 3XL  | 4XL |
|---|---------------------------|------|----|------|------|----|------|------|-----|
| B | 1/2 Waistline             | 28   | 32 | 35   | 39   | 43 | 49   | 52   | 56  |
|   | 1/2 Hipline               | 50   | 54 | 58   | 62   | 66 | 70   | 74   | 78  |
|   | 1/2 Trouser leg width     | 28,5 | 31 | 33,5 | 36,5 | 39 | 41,5 | 44,5 | 47  |
|   | Step length               | 12   | 12 | 12   | 12   | 12 | 12   | 12   | 12  |